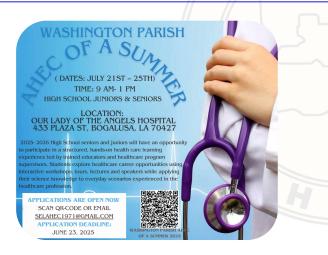

## About Washington Parish AHEC of a Summer:

This program will take place at Our Lady of the Angels Hospital, located at 433 Plaza St, Bogalusa, LA 70427.

**Event Dates:** July 21-25, 2025

**Time:** 9 am- 1 pm

Event Address: 433 Plaza St, Bogalusa,

LA 70427

**CLICK FOR APPLICATION** 